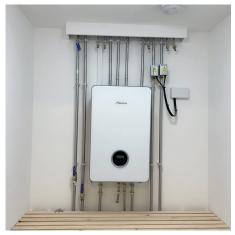

A new energy centre on site will provide heating and hot water to all apartments and the residents lounge area, along with communal accessible shower facilities that are being provided.

The space on site is not large, thus the decision was taken to install a large buried cold water tank room that contains all required water storage and plant to provide boosted water to the development.