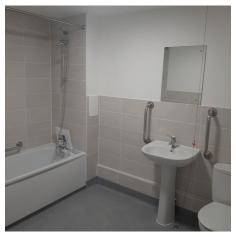

A new energy centre on site will provide heating and hot water to all apartments and the residents lounge area, along with communal accessible shower facilities that are being provided.

The space on site is not large, thus the decision was taken to install a large buried cold water tank room that contains all required water storage and plant to provide boosted water to the development.