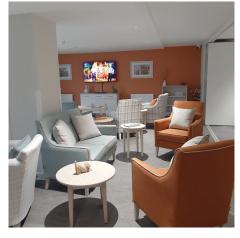

A new energy centre on site will provide heating and hot water to all apartments and the residents lounge area, along with communal accessible shower facilities that are being provided.

The space on site is not large, thus the decision was taken to install a large buried cold water tank room that contains all required water storage and plant to provide boosted water to the development.